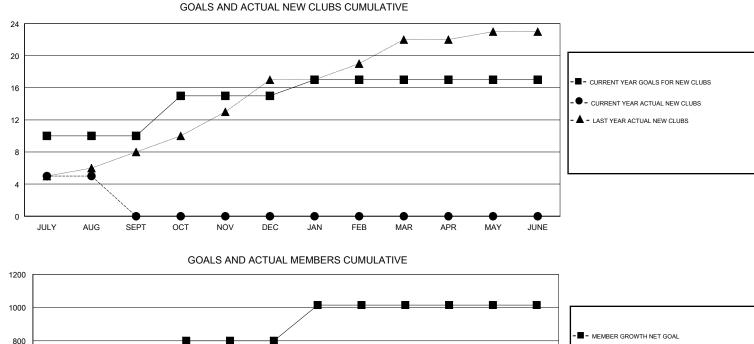

## JAYESH THAKKAR GMT:

| GMT: JAYESH THAKKAR |               |           | LOCATION INDIA |                                  |                           | GMT CA                  |                                                    |
|---------------------|---------------|-----------|----------------|----------------------------------|---------------------------|-------------------------|----------------------------------------------------|
|                     | Club          | S         |                | Members<br>RESULTS FOR 2018-2019 |                           |                         |                                                    |
|                     | RESULTS FOR   | 2018-2019 |                |                                  |                           |                         |                                                    |
| QUARTER             | NEW CLUB GOAL | NEW CLUBS | DROPPED CLUBS  | QUARTER                          | MEMBER GROWTH NET<br>GOAL | MEMBER GROWTH<br>ACTUAL | DROPPED<br>MEMBERS ACTUAL<br>(including transfers) |
| JULY/AUG/SEPT       | 10            | 5         | 1              | JULY/AUG/SEPT                    | 425                       | 209                     | 185                                                |
| OCT/NOV/DEC         | 5             | 0         | 0              | OCT/NOV/DEC                      | 375                       | 0                       | 0                                                  |
| JAN/FEB/MAR         | 2             | 0         | 0              | JAN/FEB/MAR                      | 215                       | 0                       | 0                                                  |
| APR/MAY/JUNE        | 0             | 0         | 0              | APR/MAY/JUNE                     | 0                         | 0                       | 0                                                  |