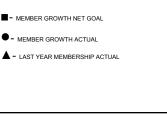

## JAYESH THAKKAR GMT:

| GMT: JAYESH THAKKAR |               |           | LOCATION INDIA |                                  |                           | GMT CA                  |                                                    |
|---------------------|---------------|-----------|----------------|----------------------------------|---------------------------|-------------------------|----------------------------------------------------|
|                     | Club          | S         |                | Members<br>RESULTS FOR 2018-2019 |                           |                         |                                                    |
|                     | RESULTS FOR   | 2018-2019 |                |                                  |                           |                         |                                                    |
| QUARTER             | NEW CLUB GOAL | NEW CLUBS | DROPPED CLUBS  | QUARTER                          | MEMBER GROWTH NET<br>GOAL | MEMBER GROWTH<br>ACTUAL | DROPPED<br>MEMBERS ACTUAL<br>(including transfers) |
| JULY/AUG/SEPT       | 10            | 5         | 1              | JULY/AUG/SEPT                    | 425                       | 209                     | 185                                                |
| OCT/NOV/DEC         | 5             | 0         | 0              | OCT/NOV/DEC                      | 375                       | 0                       | 0                                                  |
| JAN/FEB/MAR         | 2             | 0         | 0              | JAN/FEB/MAR                      | 215                       | 0                       | 0                                                  |
| APR/MAY/JUNE        | 0             | 0         | 0              | APR/MAY/JUNE                     | 0                         | 0                       | 0                                                  |